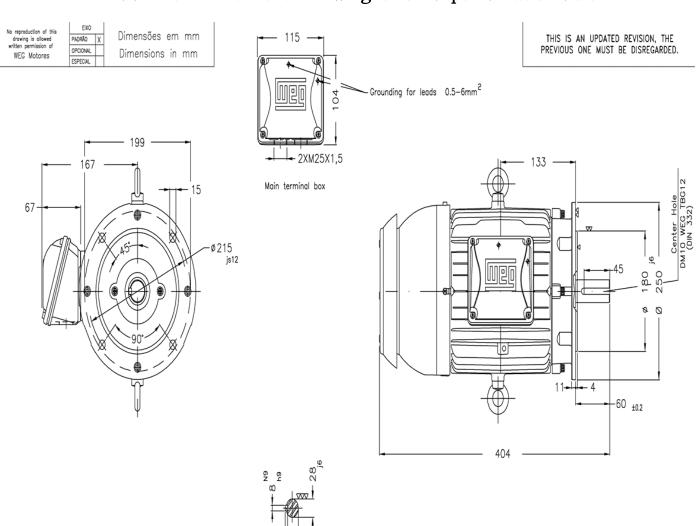

## APPENDIX 3 – Dimensional Drawing for Oil Vapor Extractor Motor

DE Shaft End

Anel de fixação do rolamento / Bearing cap
Parafusos em aço inox / Stainless steel fasteners

APPENDIX 4 – Dimensional Drawing for EHC Oil Pump Motor