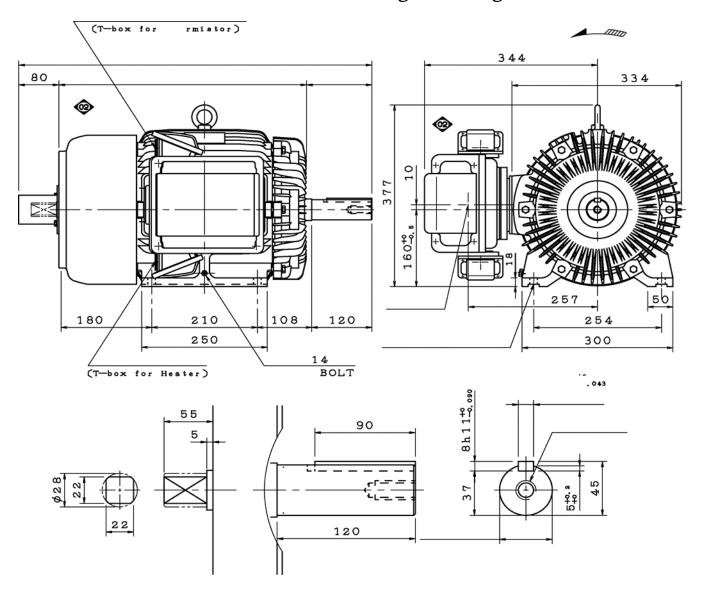

#### KENYA ELECTRICITY GENERATING COMPANY PLC

RFx: 5000011856

KGN~GDD~013~2023

# TENDER FOR SUPPLY AND TESTING OF ASSORTED MOTORS FOR OLKARIA 1AU AND IV POWER PLANTS.

(Citizen Contractors)

Dated: 10th February, 2023

#### Addendum No.1.

In accordance with the Tender for Supply and Testing of Assorted Motors for Olkaria 1au And IV Power Plants, KenGen issues an Addendum No.1 as follows:

APPENDIX 1 - Dimension Drawing for Main Oil Pump Motor





APPENDIX 2 – Dimension Drawing for Turning Gear Motor



## APPENDIX 3 – Dimensional Drawing for Oil Vapor Extractor Motor



DE Shaft End

Anel de fixação do rolamento / Bearing cap
Parafusos em aço inox / Stainless steel fasteners

APPENDIX 4 – Dimensional Drawing for EHC Oil Pump Motor

| AC AC AA A | H H A H A H C H C H C H C H C H C H C H   | -EACA                                       | S1 D.E.  FA D.E.  BA D.E.  BA D.E.  LC  FA D.E.  FA D.E. |
|------------------------------------------|-------------------------------------------|---------------------------------------------|--------------------------------------------------------------------------------------------------------------------------------------------------------------------------------------------------------------------------------------------------------------------------