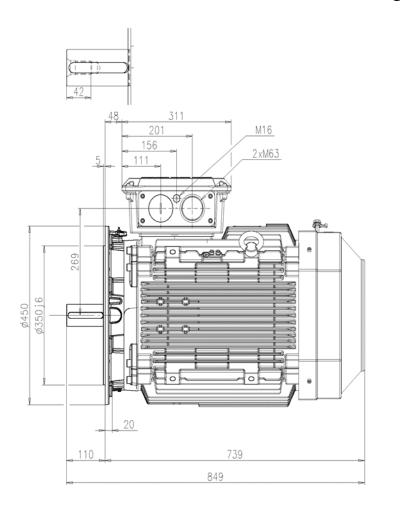

#### Addendum No.1.

In accordance with the Tender for Supply and Testing of Assorted Motors for Olkaria 1au And IV Power Plants, KenGen issues an Addendum No.1 as follows:

APPENDIX 1 - Dimension Drawing for Main Oil Pump Motor